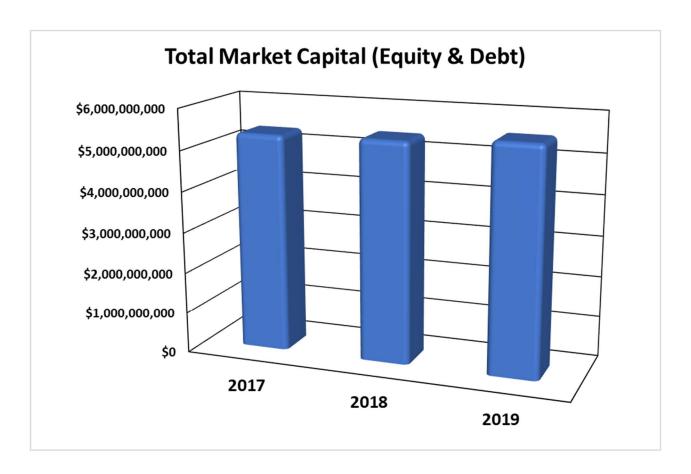

## **MARKET CAPITAL**

Over the 3-year period 2017 to 2019, the market value of all securities listed on BISX has shown an increase from 2017 to 2019 as indicated by the chart below:

| Year | Market Cap (Ordinary and Preference Shares) | Market Cap (Debt) | Total              |
|------|---------------------------------------------|-------------------|--------------------|
| 2017 | \$4,762,101,989.38                          | \$579,000,000     | \$5,341,101,989.38 |
| 2018 | \$4,811,599,499.44                          | \$579,000,000     | \$5,390,599,499.44 |
| 2019 | \$5,024,396,555.02                          | \$507,000,000     | \$5,531,396,555.02 |