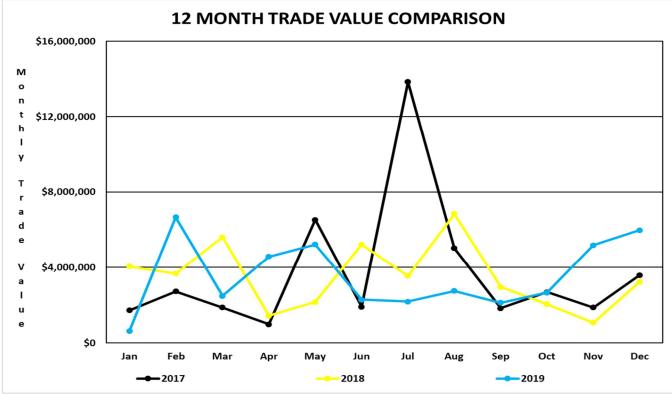

### TRADING VOLUMES AND VALUES

Trading volume for the twelve-month period January 2, 2019 to December 31, 2019 was 8,853,345 shares for a value of \$42,745,590.47. Trading volume for the twelve-month period January 2, 2018 to December 31, 2018 was 8,519,711 shares for a value of \$41,832,862.36.

Trading volume for the three-month period October 1 to December 31, 2019 was 2,919,089 shares for a value of \$13,818,345.31. By comparison, for the three-month period from October 1 to December 31, 2018 was 1,308,443 shares for a value of \$6,352,247.50.