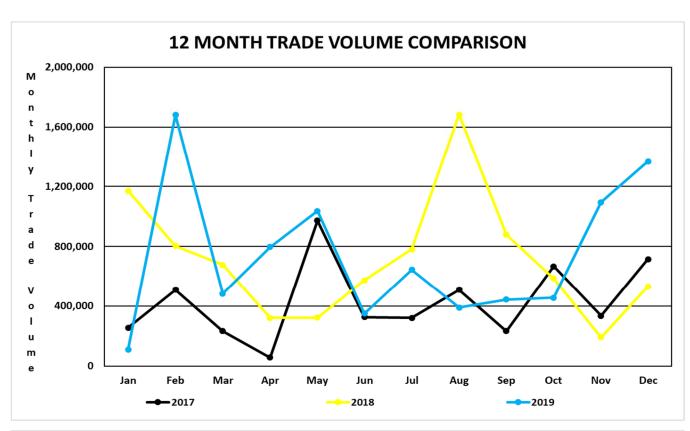

### TRADING VOLUMES AND VALUES

Trading volume for the twelve-month period January 2, 2019 to December 31, 2019 was 8,853,345 shares for a value of \$42,745,590.47. Trading volume for the twelve-month period January 2, 2018 to December 31, 2018 was 8,519,711 shares for a value of \$41,832,862.36.

Trading volume for the three-month period October 1 to December 31, 2019 was 2,919,089 shares for a value of \$13,818,345.31. By comparison, for the three-month period from October 1 to December 31, 2018 was 1,308,443 shares for a value of \$6,352,247.50.