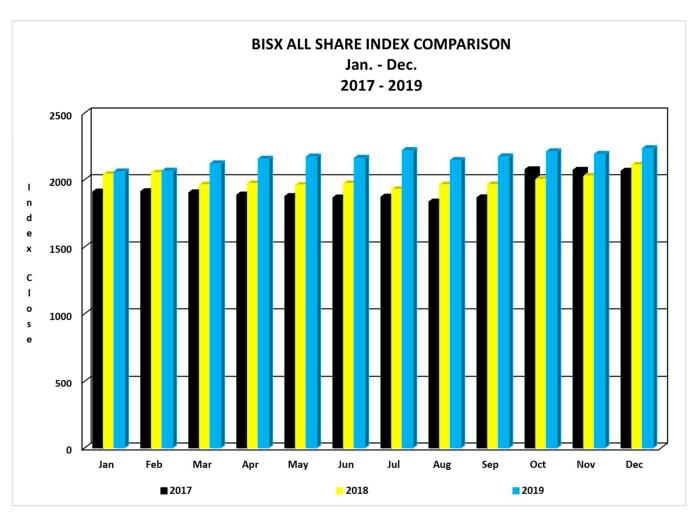

## **BISX ALL SHARE INDEX**

For the twelve-month period ending December 31, 2019 the BISX All-Share Index closed at 2,231.60. This represents a year to date increase of 122.19 or 5.79%. By comparison for the twelve-month period ending December 31, 2018 the BISX All-Share Index closed at 2,109.45. That increase was a year to date increase of 45.88 or 2.22%. The BISX All-Share Index is a market capitalization weighted index comprised of all primary market listings excluding debt securities.

## **MARKET CAPITAL**

Over the 3-year period 2017 to 2019, the market value of all securities listed on BISX has shown an increase from 2017 to 2019 as indicated by the chart below:

| Year | Market Cap (Ordinary and Preference Shares) | Market Cap (Debt) | Total              |
|------|---------------------------------------------|-------------------|--------------------|
| 2017 | \$4,762,101,989.38                          | \$579,000,000     | \$5,341,101,989.38 |
| 2018 | \$4,811,599,499.44                          | \$579,000,000     | \$5,390,599,499.44 |
| 2019 | \$5,024,396,555.02                          | \$507,000,000     | \$5,531,396,555.02 |

## COMPARISON OF BISX ALL SHARE INDEX TO INTERNATIONAL INDICES

Over the 12-month period January 2 to December 31, 2019, some international equity markets have experienced decreases as indicated by the chart below: